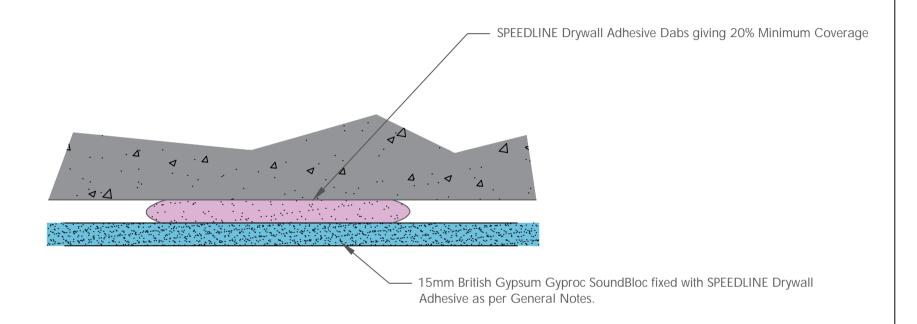

CDR No: DD-B-54

DATE: 22/10/19

DIRECT BOND LINING WITH 15mm SOUNDBLOC

Adsetts House, 16 Europa View, Sheffield Business Park, Sheffield, S9 1XH.

T: 0114 231 8030

SPEEDLINE
DRYWALL SYSTEMS | Part Description